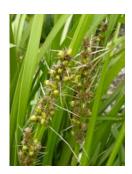

Lomandra longifolia
Spiny-headed Mat-rush
1m x 1m
Heath/coast woodland
Very adaptable to all
conditions & aspects

Patersonia occidentalis Long Purple-flag 40cm x 40cm Heath Woodland Prefers well drained soil, but can tolerate moisture