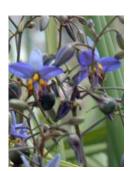

Arthropodium milleflorum Vanilla Lily 1m x 30 cm Heath Woodland Prefers moist conditions, but can adapt

Arthropodium strictum
Chocolate Lily
1m x 50cm
Heath Woodland
Prefers well drained soils
and is adaptable