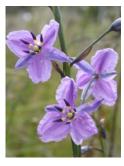

Arthropodium milleflorum Vanilla Lily 1m x 30 cm Heath Woodland Prefers moist conditions, but can adapt

Arthropodium strictum
Chocolate Lily
1m x 50cm
Heath Woodland
Prefers well drained soils
and is adaptable