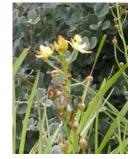

Bulbine bulbosa
Bulbine Lily
60cm x 30 cm
Heath woodland
Prefers moist soil, but
can tolerate sun & dry
conditions

Dianella species
Flax-lily
40-50cm x 50cm
Heath/coast woodland
Adaptable to most conditions & can tolerate shade