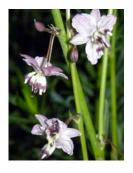

Arthropodium milleflorum Vanilla Lily 1m x 30 cm Heath Woodland Prefers moist conditions, but can adapt

Arthropodium strictum
Chocolate Lily
1m x 50cm
Heath Woodland
Prefers well drained soils
and is adaptable