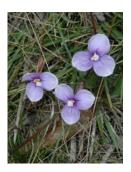

Lomandra longifolia
Spiny-headed Mat-rush
1m x 1m
Heath/coast woodland
Very adaptable to all
conditions & aspects

Patersonia occidentalis Long Purple-flag 40cm x 40cm Heath Woodland Prefers well drained soil, but can tolerate moisture